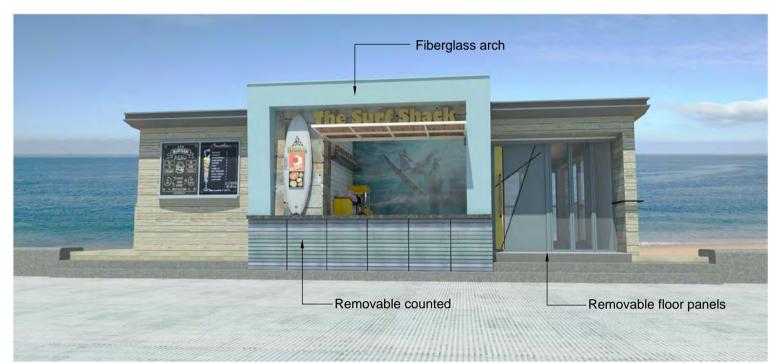

PROPOSED FRONT PERSPECTIVE

PROPOSED FRONT PERSPECTIVE

PROPOSED REAR PERSPECTIVE

PROPOSED SIDE PERSPECTIVE

SIDE ELEVATION Scale 1:50

REAR ELEVATION Scale 1:50

SIDE ELEVATION Scale 1:50

|                                                                                                                                               | Client:                                                                | Rev: Date: Amendment:                                    |          |
|-----------------------------------------------------------------------------------------------------------------------------------------------|------------------------------------------------------------------------|----------------------------------------------------------|----------|
|                                                                                                                                               | Citerit.                                                               | Amendment:  Annendment:  27.06.2017 Site address amended | $\dashv$ |
| architectural & interior design                                                                                                               | 10 Kiosk West, Chalkwell Esplanade,<br>Southend-on-Sea, Essex, SS0 8JQ | Date:   Scale:                                           | _        |
| The Studio, 8 The Canters, Thundersley, Benfleet, Essex. SS7 3DJ Tel: 01702 555411 / Fax: 01702 555411 E: info@stoneme.com W: www.stoneme.com | Drawing: PROPOSED PERSPECTIVES & EELVATIONS                            | 1700 - 04A                                               |          |