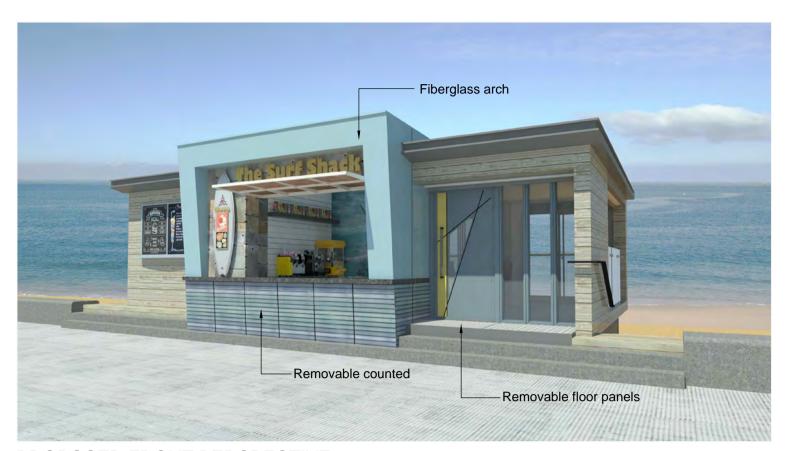

PROPOSED FRONT PERSPECTIVE

PROPOSED FRONT PERSPECTIVE

PROPOSED REAR PERSPECTIVE

PROPOSED SIDE PERSPECTIVE

SIDE ELEVATION Scale 1:50

REAR ELEVATION Scale 1:50

SIDE ELEVATION Scale 1:50

|                                                                                                                                               | Client:                                                                | Rev: Date: Amendment:                                    |          |
|-----------------------------------------------------------------------------------------------------------------------------------------------|------------------------------------------------------------------------|----------------------------------------------------------|----------|
|                                                                                                                                               | Citerit.                                                               | Amendment:  Annendment:  27.06.2017 Site address amended | $\dashv$ |
| architectural & interior design                                                                                                               | 10 Kiosk West, Chalkwell Esplanade,<br>Southend-on-Sea, Essex, SS0 8JQ | Date:   Scale:                                           | _        |
| The Studio, 8 The Canters, Thundersley, Benfleet, Essex. SS7 3DJ Tel: 01702 555411 / Fax: 01702 555411 E: info@stoneme.com W: www.stoneme.com | Drawing: PROPOSED PERSPECTIVES & EELVATIONS                            | 1700 - 04A                                               |          |